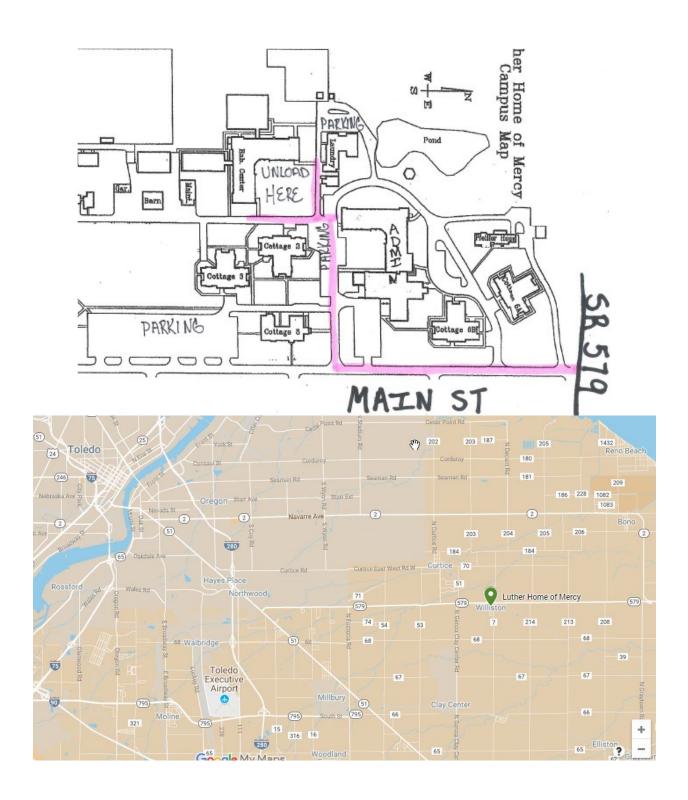

|              |                                                         |           |  |

| Address:                                      |                                                        |
|-----------------------------------------------|--------------------------------------------------------|
| Phone Number                                  | Email:                                                 |
| I need electricity for laptop/Cricut use: Yes | _No(bring extension cord and power strip just in case) |
| I would like to be seated near:               |                                                        |

(We will do our best to accommodate special requests.)

DEADLINE: FRIDAY, April 10th

If you miss the deadline, contact Megan to see if spots are still available.